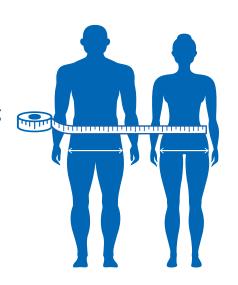

#### **Selecting the Size**

Selecting the right size is critical for containment.

## Briefs, Protective Underware and Knit Pant Sizing

For briefs, underwear and pants, measure the hips or waist (select the larger of the two) as follows:

## **EASY PRODUCT SIZING**

**Step 1:** Measure the largest area from hip bone to hip bone and over the abdomen (see illustration above).

Example: Hip bone to hip bone = 19 inches (48.3 cm)

**Step 2:** Double the measurement in Step 1 and add two inches.

Example: 19 inches (48.3 cm) x 2 = 38 inches (96.5 cm) 38 inches (96.5 cm) x 2 inches (5 cm) = 40 inches (102 cm)

**Step 3:** Using this number, select the product size from the chart below.

Example: 40 inches (102 cm) = Medium