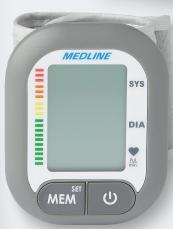

#### **Blood Pressure & Accessories**

| Medline Deluxe Digital Wrist Blood Pressure Monitor         | 1Ct     |
|-------------------------------------------------------------|---------|
| Quick readings of systolic/diastolic pressure & pulse rate. | 3704    |
| Fits 5.3"-8.5".                                             | \$31.00 |