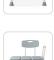

cola Cough Drops Lemon Mint</b> Soothing relief with a fresh lemony taste. Sugar free. | 45 Ct<br><b>7399</b><br>\$12.00 |





4 Ct

1712

\$9.00



| GOCOSINA.                       | GoodSense Extra Strength Medicated Cold/Hot Patch                                                                    | 5 Ct           |
|---------------------------------|----------------------------------------------------------------------------------------------------------------------|----------------|
| Control Medicated Patch servers | <b>GoodSense Extra Strength Medicated Cold/Hot Patch</b> Compare to the active ingredient in Icy Hot. 3.93" x 7.87". | 1904<br>\$7.50 |

## **Mobility**

## **Bath Safety Equipment**



**Medline Rubber Bath Mat** 1Ct Suction cups on bottom. 13.4" x 29" 6166 \$16.50







High-strength, rust-resistant aluminum frame. 400 lb. 4061 \$75.00 weight capacity.



Medline 3-in-1 Folding Steel Commode Use as bedside commode, elevated toilet seat or toilet safety frame. 350 lb. weight capacity.



Medline 12-Inch Knurled Chrome Grab Bar Mounts directly to wall with included hardware. 300 lb. cap.

1Ct

1Ct

4174 \$18.50

2093 \$47.00





**Medline Locking Raised Toilet Seat with Arms**Wide, contoured surface raises seat level by 5". Padded arms. 400 lb. weight capacity.

6043

1Ct

**5016** \$32.00

\$50.00



**Medline Raised Toilet Seat**Raises seat level by 5". No lock. 400 lb. weight capacity.

## Canes & Accessories





**Medline Aluminum Quad Cane**Large base for more stability at slower pace. 300 lb. cap.
Black.

1 Ct 4168 \$29.00



**Medline Steel Bar