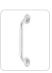

## **Bandages**

| Banda                                          | ges                                                                                                                             |                                        |
|------------------------------------------------|---------------------------------------------------------------------------------------------------------------------------------|----------------------------------------|
| WHENCE AND | <b>CURAD Plastic Waterproof Bandages</b> Tight 4-sided seal keeps out germs. 1" x 3".                                           | 100 Ct<br>1043<br>\$6.50               |
| Dressi                                         | ngs & Gauze                                                                                                                     |                                        |
|                                                | <b>Medline Conforming Stretch Gauze Bandage</b> Great for hard-to-wrap areas. Rayon/poly. Sterile. 4" x 75" roll.               | 1 Ct<br><b>1929</b><br>\$2.00          |
| CURAD                                          | <b>CURAD Sterile Medium Nonstick Pads</b> Absorbent pad protects minor cuts, scrapes. 3" x 4".                                  | 20 Ct<br><b>1637</b><br><b>\$9.00</b>  |
| E CURAD                                        | <b>CURAD 25-Piece Wound Care Kit</b> Gauze, nonstick pads and paper tape for large wounds.                                      | 25 Ct<br><b>1916</b><br><b>\$13.00</b> |
|                                                | <b>Caring Sterile Woven Cotton Gauze Sponges</b> For gentle wound care and cleaning. 12-ply 4" x 4".                            | 10 Ct<br><b>1069</b><br>\$2.00         |
| First A                                        | id Kits                                                                                                                         |                                        |
| CURAD<br>His space                             | <b>CURAD 30-Piece Mini First Aid Kit</b> Travel-size bandages, wipes, antibiotic ointment.                                      | 1 Kit<br><b>3435</b><br>\$3.50         |
| Protec                                         | tive Sleeves                                                                                                                    |                                        |
|                                                | <b>Medline Protective Armsleeves</b> Provides warmth and gentle compression. 93% cotton/7% spandex. 18" long.                   | 1 Pr<br><b>1513</b><br>\$21.00         |
|                                                | <b>Medline Protective Leg Sleeve White 15inL 1Pair</b> Provides warmth and gentle compression. 93% cotton/7% spandex. 15" long. | 1 Pr<br><b>1514</b><br>\$30.00         |
| Tapes                                          |                                                                                                                                 |                                        |
|                                                | <b>CURAD Tear-to-Fit Clear Plastic Medical Tape</b> Gentle adhesive. Perforated for easy tearing. 2" x 10 yd. roll.             | 1 Ct<br><b>1066</b><br>\$4.00          |