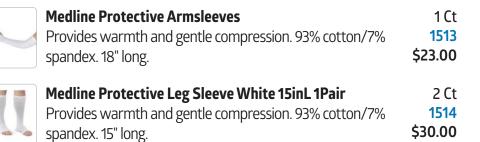

**

#### **Antibiotics & Antiseptics**

| - | -   | ~  |   |
|---|-----|----|---|
|   | -   | T. | 7 |
| 1 | -   | SE | 1 |
|   | - 1 | SE |   |

| Medline Isopropyl Alcohol Prep Pads                       | 200 Ct |
|-----------------------------------------------------------|--------|
| Medium pad saturated with 70% isopropyl alcohol. 1.125" x | 1044   |
| 2.375".                                                   | \$4.50 |

#### Bandages

|   | Medline Firm-Wrap Short Stretch Bandage                         | 1 Ct   |
|---|-----------------------------------------------------------------|--------|
| T | 100% cotton. Flexible, elastic clip fasteners. 3.15" x 5.47 yd. | 1439   |
|   | roll.                                                           | \$8.50 |

#### **Protective Sleeves**



#### Hearing Aids & Amplifiers



| Medline Digital Hearing Amplifier                         | 1 Ct    |
|-----------------------------------------------------------|---------|
| Battery-powered, behind-the-ear style with 4-level volume | 3731    |
| control.                                                  | \$25.00 |

#### **Home Diagnostics**

| Batteries                                                                                                                             |                         |  |  |  |  |  |  |
|---------------------------------------------------------------------------------------------------------------------------------------|-------------------------|--|--|--|--|--|--|
| <b>MD Hearing Hearing Aid Batteries Size 312</b><br>Brown tab. 1.45V zinc air. Mer