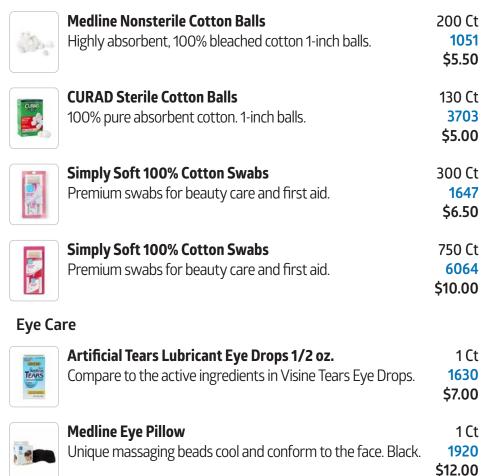

r><b>5028</b><br>\$42.00 |  |
| SHAKE     | <b>Nutritional Shake Vanilla 8 oz.</b><br>220 calories. Gluten-free. Compare to Ensure original.   | 24 Ct<br>5029                   |  |

# **Personal Care**

## **Compression Garments**

| <b>Dr. Scholl's Diabetic &amp; Circulatory Crew Socks</b><br>Cushioning plus TempRite technology for comfort. Black.<br>Men's M/L.   | 8 Ct<br><b>3917</b><br>\$14.50       |
|--------------------------------------------------------------------------------------------------------------------------------------|--------------------------------------|
| <b>Dr. Scholl's Diabetic &amp; Circulatory Crew Socks</b><br>Cushioning plus TempRite technology for comfort. Black.<br>Women's M/L. | 8 Ct<br><mark>3918</mark><br>\$14.50 |

\$42.00

## **Cotton Balls & Swabs**



| $\cap$     |  |
|------------|--|
| $\bigcirc$ |  |
| •          |  |
|            |  |

#### Illuminated LED Bifocal Magnifier 3X zoom lens and 5X zoom bifocal for easier reading of small \$12.00 print.

1Ct

3931

40 Ct

#### **Feminine Care**



| U                    | Light protection. 7" long.                                                              | 6157<br>\$8.00          |
|----------------------|-----------------------------------------------------------------------------------------|-------------------------|
| Colority<br>Colority | <b>Kotex Daily Panty Liners Regular</b><br>Light protection with Xpress Dri. Unscented. | 64 Ct<br>5010<br>\$8.00 |
| Foot C               | are                                                                                     |