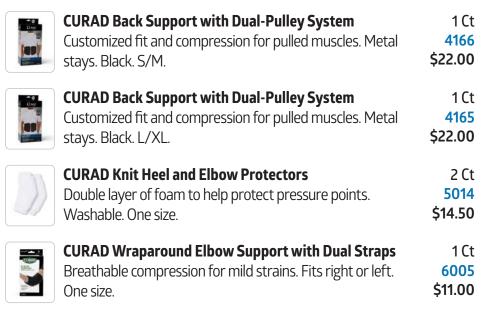

Ct<br>1102<br>\$7.00        |
|           | <b>Medline FitRight Aloe Personal Wipes</b><br>Gentle aloe-based formula. Standard weight. 8" x 10".<br>Scented.                   | 100 Ct<br>1103<br>\$10.00      |
| Hannaar A | <b>ReadyFlush JR Biodegradable Flushable Wipes</b><br>Safe for sewer and septic systems. 7" x 8". Unscented.                       | 40 Ct<br><b>3948</b><br>\$5.00 |
|           | <b>ReadyFlush Biodegradable Flushable Wipes</b><br>Safe for sewer and septic systems. 8" x 12". Scented.                           | 24 Ct<br>1116<br>\$4.00        |
|           | <b>ReadyFlush SELECT Biodegradable Flushable Wipes</b><br>Safe for sewer and septic systems. 8" x 12". Scented.                    | 48 Ct<br>1117<br>\$7.00        |

## Physical Therapy

#### **Braces & Supports**



|                                         | <b>Medline Neoprene Slip-On Elbow Support</b><br>For mild sprains, tennis elbow. Fits right or left. S (7"-9" wrist<br>circum).    | 1 Ct<br><mark>1176</mark><br>\$6.50  |
|-----------------------------------------|------------------------------------------------------------------------------------------------------------------------------------|--------------------------------------|
|                                         | <b>Medline Neoprene Slip-On Elbow Support</b><br>For mild sprains, tennis elbow. Fits right or left. M (9"-11" wrist<br>circum).   | 1 Ct<br>1175<br>\$7.00               |
|                                         | <b>Medline Neoprene Slip-On Elbow Support</b><br>For mild sprains, tennis elbow. Fits right or left. L (11