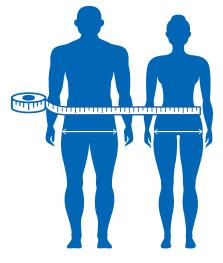

#### **Selecting the Size**

Selecting the right size is critical for containment.

#### Briefs, Protective Underware and Knit Pant Sizing

For briefs, underwear and pants, measure the hips or waist (select the larger of the two) as follows:

# **Easy Product Sizing**

**Step 1:** Measure the largest area from hip bone to hip bone and over the abdomen (see illustration above).

Example: Hip bone to hip bone = 19 inches (48.3 cm)

Step 2: Double the measurement in Step 1 and add two inches.

Example: 19 inches (48.3 cm) x 2 = 38 inches (96.5 cm) 38 inches (96.5 cm) x 2 inches (5 cm) = 40 inches (102 cm)

**Step 3:** Using this number, select the product size from the chart below.

Example: 40 inches (102 cm) = Medium